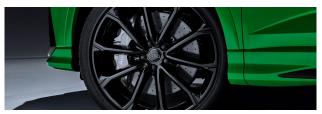

## Unconventional charmer

Immediately recognisable RS-specific elements add to the already aggressive good looks of this playful adventurer.

The distinctive design shows off some of the impressive engineering, hinting at the high-octane performance under the hood. The combination of flared wheel arches and the 21-inch alloy wheels helps it cling to the road, even under tricky conditions.

Award-winning engine

RS sports exhausts

Audi virtual cockpit

Matrix LED headlights

Fine Nappa leather with honeycomb stitching

21-inch wheels