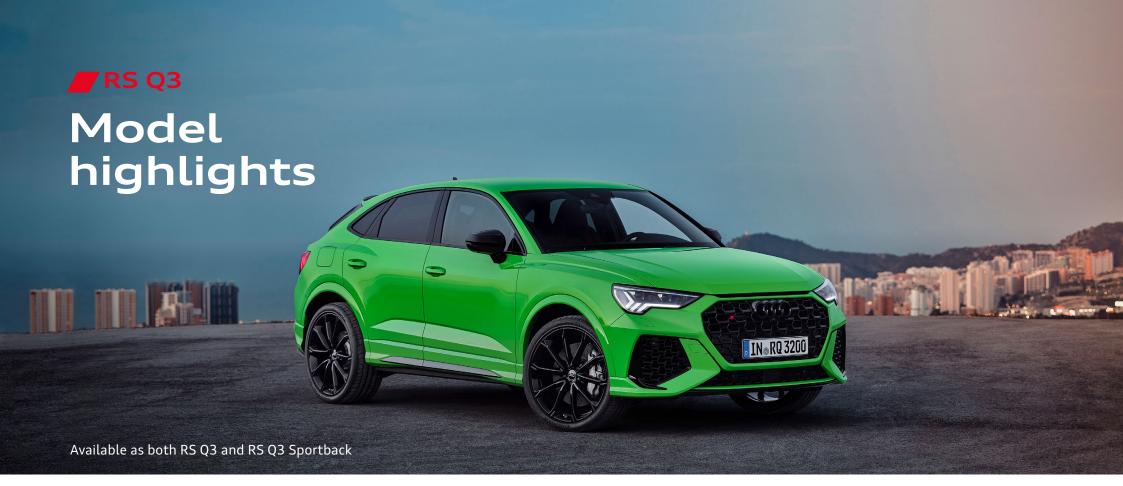

## Performance is an attitude

Meet your new best friend – as eager as you are for the next journey to begin.

The Audi RS Q3 and RS Q3 Sportback are compact high-performance SUVs that make everyday driving supremely exhilarating.

## Unconventional charmer

Immediately recognisable RS-specific elements add to the already aggressive good looks of this playful adventurer.

The distinctive design shows off some of the impressive engineering, hinting at the high-octane performance under the hood. The combination of flared wheel arches and the 21-inch alloy wheels helps it cling to the road, even under tricky conditions.