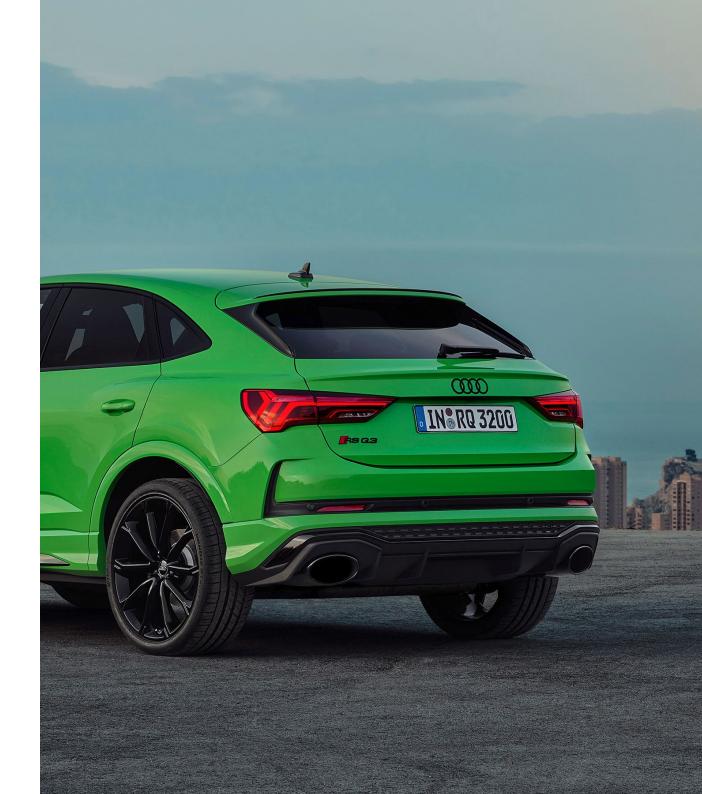

From the rear, the RS sports exhausts and RS-specific roof edge spoiler make its intentions abundantly clear. Matrix LED headlights light up the way – ensuring the path is bright, no matter where the road may lead.

Award-winning engine

RS sports exhausts

Audi virtual cockpit

Matrix LED headlights

Fine Nappa leather with honeycomb stitching

21-inch wheels