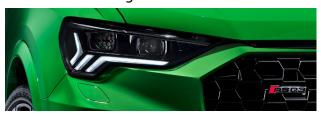

## Unconventional charmer

Immediately recognisable RS-specific elements add to the already aggressive good looks of this playful adventurer.

The distinctive design shows off some of the impressive engineering, hinting at the high-octane performance under the hood. The combination of flared wheel arches and the 21-inch alloy wheels helps it cling to the road, even under tricky conditions.

From the rear, the RS sports exhausts and RS-specific roof edge spoiler make its intentions abundantly clear. Matrix LED headlights light up the way – ensuring the path is bright, no matter where the road may lead.

Award-winning engine

RS sports exhausts

Audi virtual cockpit

Matrix LED headlights

Fine Nappa leather with honeycomb stitching

21-inch wheels