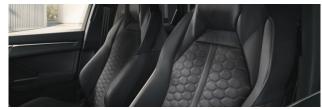

## Trusted adventure partner

This versatile sprinter doesn't disappoint on the inside either. There's space for up to five people, and the rear seat can be adjusted in a variety of different ways – taking the luggage space from 530 litres to 1,400 litres in the RS Q3 Sportback, and an enormous 1,525 litres in the RS Q3.

In both models, the front is all about the driver: the Audi virtual cockpit's 10.25-inch fully digital instrument cluster provides you with high-resolution data that tells you everything you need to know at a glance. With safety systems that help with lane departure warning and a rear-view camera system, all you have to do is sit back in your Fine Nappa leather seats with honeycomb stitching and embrace the pleasure of driving this spirited SUV.

Award-winning engine

RS sports exhausts

Audi virtual cockpit

Matrix LED headlights

Fine Nappa leather with honeycomb stitching

21-inch wheels