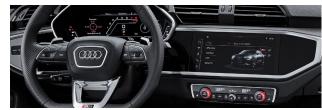

In both models, the front is all about the driver: the Audi virtual cockpit's 10.25-inch fully digital instrument cluster provides you with high-resolution data that tells you everything you need to know at a glance. With safety systems that help with lane departure warning and a rear-view camera system, all you have to do is sit back in your Fine Nappa leather seats with honeycomb stitching and embrace the pleasure of driving this spirited SUV.

Award-winning engine

RS sports exhausts

Audi virtual cockpit

Matrix LED headlights

Fine Nappa leather with honeycomb stitching

21-inch wheels