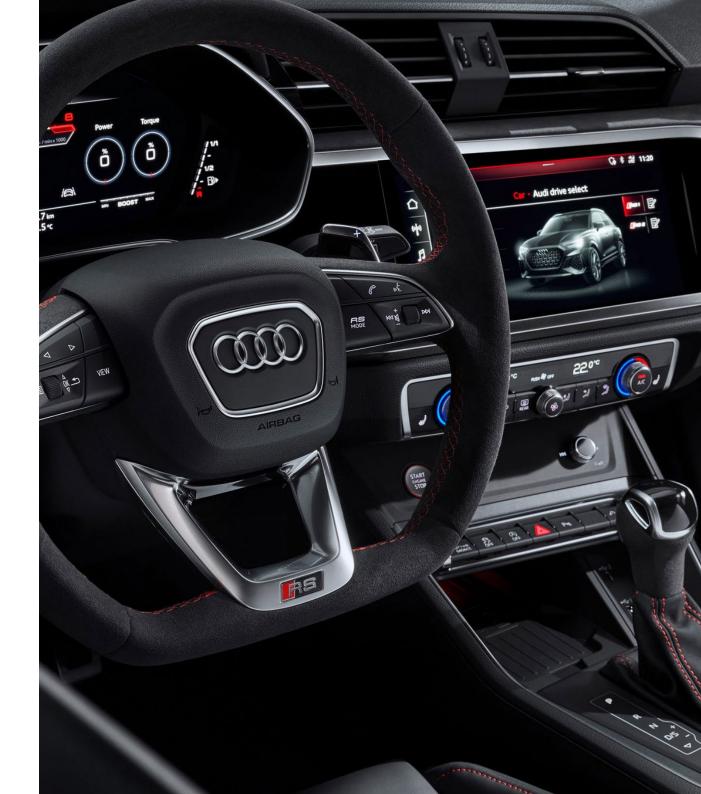

In both models, the front is all about the driver: the Audi virtual cockpit's 10.25-inch fully digital instrument cluster provides you with high-resolution data that tells you everything you need to know at a glance. With safety systems that help with lane departure warning and a rear-view camera system, all you have to do is sit back in your Fine Nappa leather seats with honeycomb stitching and embrace the pleasure of driving this spirited SUV.

Award-winning engine

RS sports exhausts

Audi virtual cockpit

Matrix LED headlights

Fine Nappa leather with honeycomb stitching

21-inch wheels