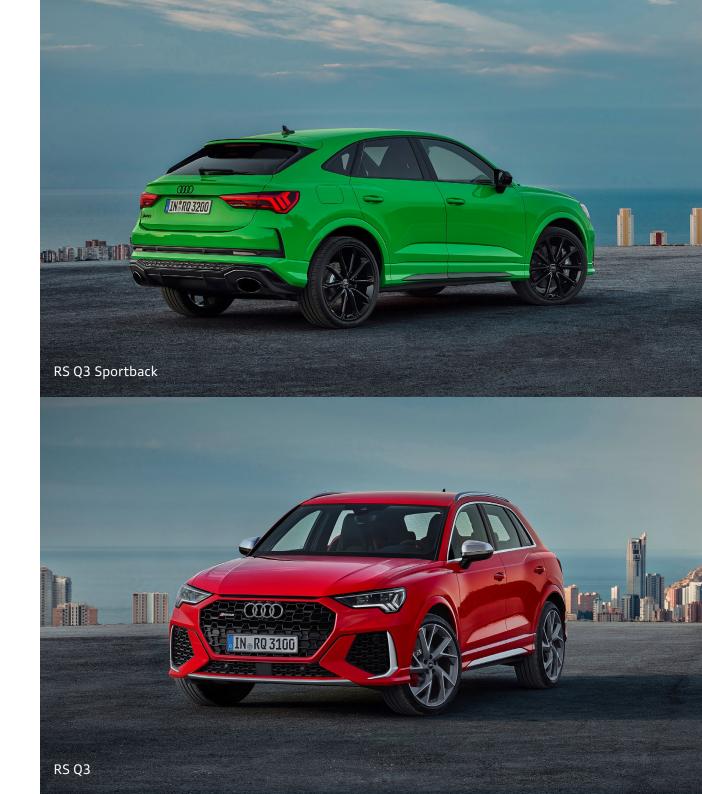

## Unconventional charmer

Immediately recognisable RS-specific elements add to the already aggressive good looks of this playful adventurer.

The distinctive design shows off some of the impressive engineering, hinting at the high-octane performance under the hood. The combination of flared wheel arches and the 21-inch alloy wheels helps it cling to the road, even under tricky conditions.

From the rear, the RS sports exhausts and RS-specific roof edge spoiler make its intentions abundantly clear. Matrix LED headlights light up the way – ensuring the path is bright, no matter where the road may lead.